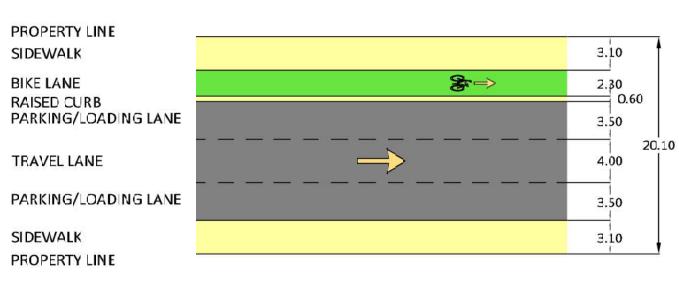

### FORT STREET SOUTH OF BROADWAY NTS

SIDEWALK PROPERTY LINE

TRAVEL LANE **BIKE LANE** PARKING/LOADING LANE

PROPERTY LINE SIDEWALK

5.15 4.80 2D.1C 2.00 3.00