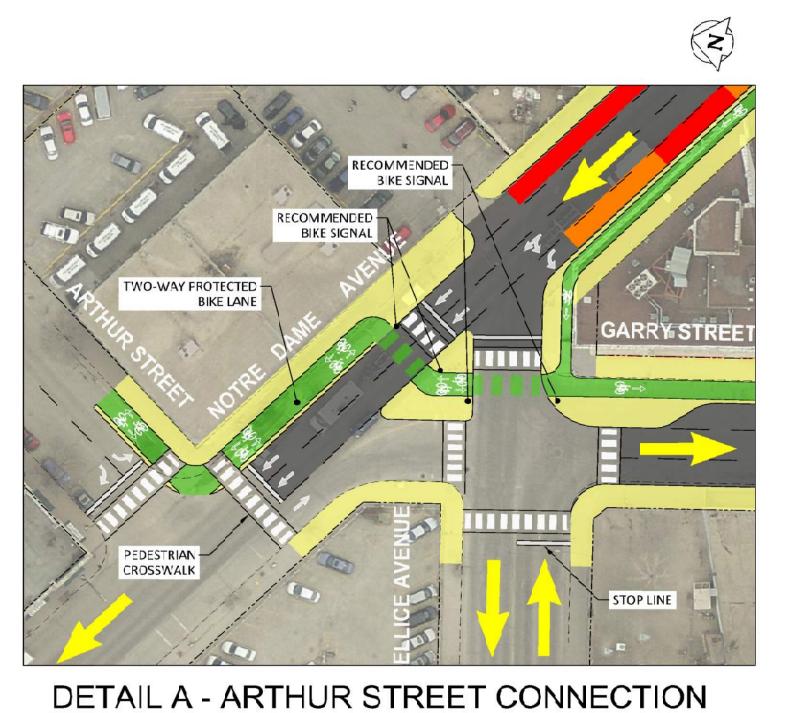

# OPTION 3 ONE-WAY WIDE LEFT SIDE PROTECTED BIKE LANES ON FORT & GARRY STREETS







FORT STREET AND GARRY STREET NORTH OF BROADWAY

NTS

#### \*ALL DIMENSIONS ARE TO THE BACK OF THE CURB (TYPICAL FOR ALL SECTIONS)

### FORT STREET SOUTH OF BROADWAY NTS

SIDEWALK PROPERTY LINE

TRAVEL LANE **BIKE LANE** PARKING/LOADING LANE

PROPERTY LINE SIDEWALK

5.15 4.80 2D.1C 2.00 3.00

#### GARRY STREET SOUTH OF BROADWAY NTS

BIKE LANE MOUNTABLE CURB TRAVEL LANE PARKING/LOADING LANE SIDEWALK PROPERTY LINE

SIDEWALK



## DETAIL B - FORT STREET AT PORTAGE AVENUE





#### DETAIL C - GARRY STREET AT ST. MARY AVENUE



#### LEGEND:

PROPOSED SIDEWALK AND BOULEVARD PROPOSED BIKE LANE PROPOSED TRAVEL LANE PROPOSED PARKING PROPOSED ACCESSIBLE PARKING PROPOSED LOADING PROPOSED ACCESSIBLE LOADING PROPOSED CONNECTION EXISTING BIKE FACILITY EXISTING BUS STOP