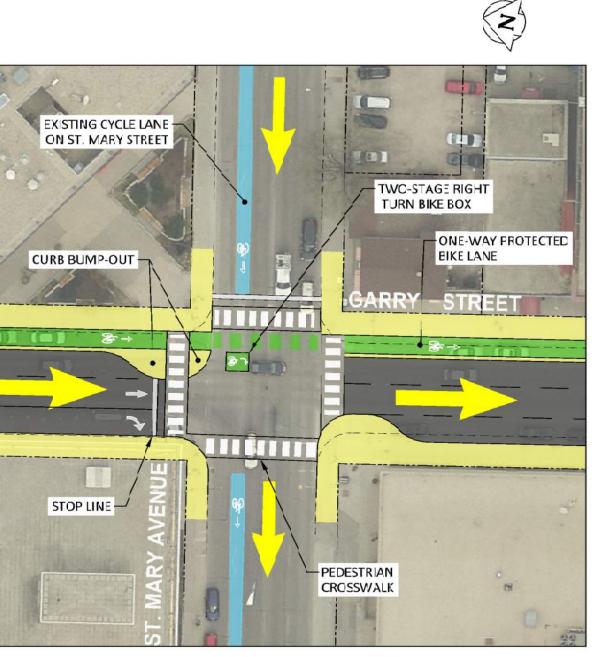

# OPTION 3 ONE-WAY WIDE LEFT SIDE PROTECTED BIKE LANES ON FORT & GARRY STREETS







FORT STREET AND GARRY STREET NORTH OF BROADWAY

NTS

#### \*ALL DIMENSIONS ARE TO THE BACK OF THE CURB (TYPICAL FOR ALL SECTIONS)

### FORT STREET SOUTH OF BROADWAY NTS

SIDEWALK PROPERTY LINE

TRAVEL LANE **BIKE LANE** PARKING/LOADING LANE

PROPERTY LINE SIDEWALK

5.15 4.80 2D.1C 2.00 3.00

#### GARRY STREET SOUTH OF BROADWAY NTS

BIKE LANE MOUNTABLE CURB TRAVEL LANE PARKING/LOADING LANE SIDEWALK PROPERTY LINE

SIDEWALK



## DETAIL B - FORT STREET AT PORTAGE AVENUE





#### DETAIL C - GARRY STREET AT ST. MARY AVENUE



#### LEGEND:

PROPOSED SIDEWALK AND BOULEVARD PROPOSED BIKE LANE PROPOSED TRAVEL LANE PROPOSED PARKING PROPOSED ACCESSIBLE PARKING PROPOSED LOADING PROPOSED ACCESSIBLE LOADING PROPOSED CONNECTION EXISTING BIKE FACILITY EXISTING BUS STOP