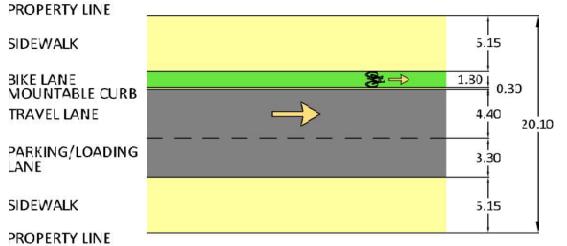

#### GARRY STREET SOUTH OF BROADWAY NTS

BIKE LANE MOUNTABLE CURB TRAVEL LANE PARKING/LOADING LANE SIDEWALK PROPERTY LINE

SIDEWALK