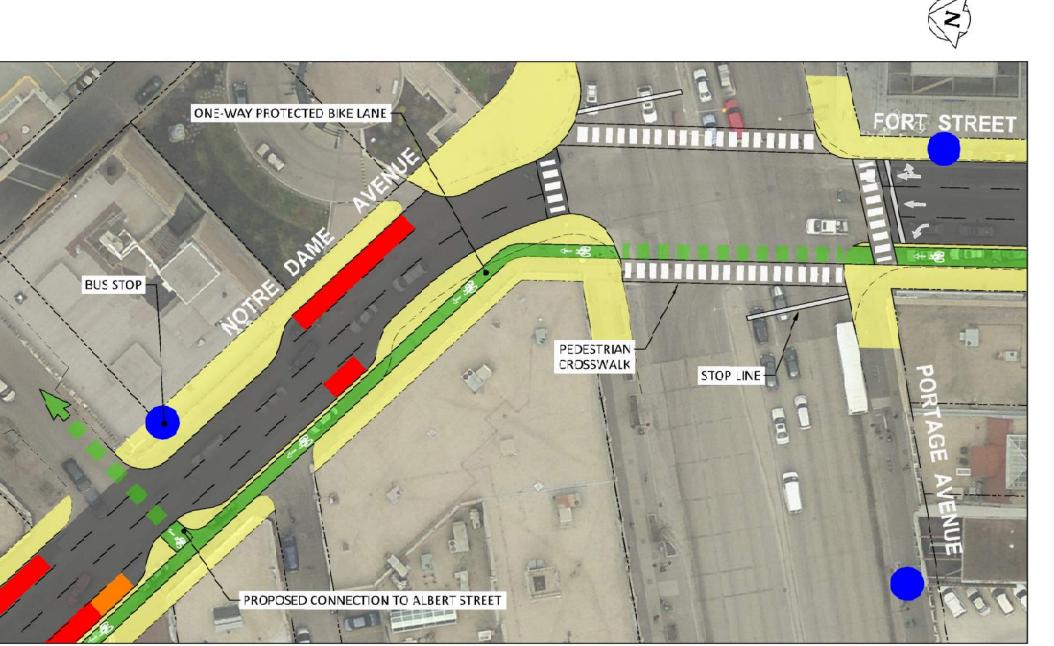

# OPTION 3 ONE-WAY WIDE LEFT SIDE PROTECTED BIKE LANES ON FORT & GARRY STREETS







FORT STREET AND GARRY STREET NORTH OF BROADWAY

NTS

#### \*ALL DIMENSIONS ARE TO THE BACK OF THE CURB (TYPICAL FOR ALL SECTIONS)

### FORT STREET SOUTH OF BROADWAY NTS

SIDEWALK PROPERTY LINE

TRAVEL LANE **BIKE LANE** PARKING/LOADING LANE

PROPERTY LINE SIDEWALK

5.15 4.80 2D.1C 2.00 3.00

#### GARRY STREET SOUTH OF BROADWAY NTS

BIKE LANE MOUNTABLE CURB TRAVEL LANE PARKING/LOADING LANE SIDEWALK PROPERTY LINE

SIDEWALK



## DETAIL B - FORT STREET AT PORTAGE AVENUE





#### DETAIL C - GARRY STREET AT ST. MARY AVENUE



#### LEGEND:

PROPOSED SIDEWALK AND BOULEVARD PROPOSED BIKE LANE PROPOSED TRAVEL LANE PROPOSED PARKING PROPOSED ACCESSIBLE PARKING PROPOSED LOADING PROPOSED ACCESSIBLE LOADING PROPOSED CONNECTION EXISTING BIKE FACILITY EXISTING BUS STOP