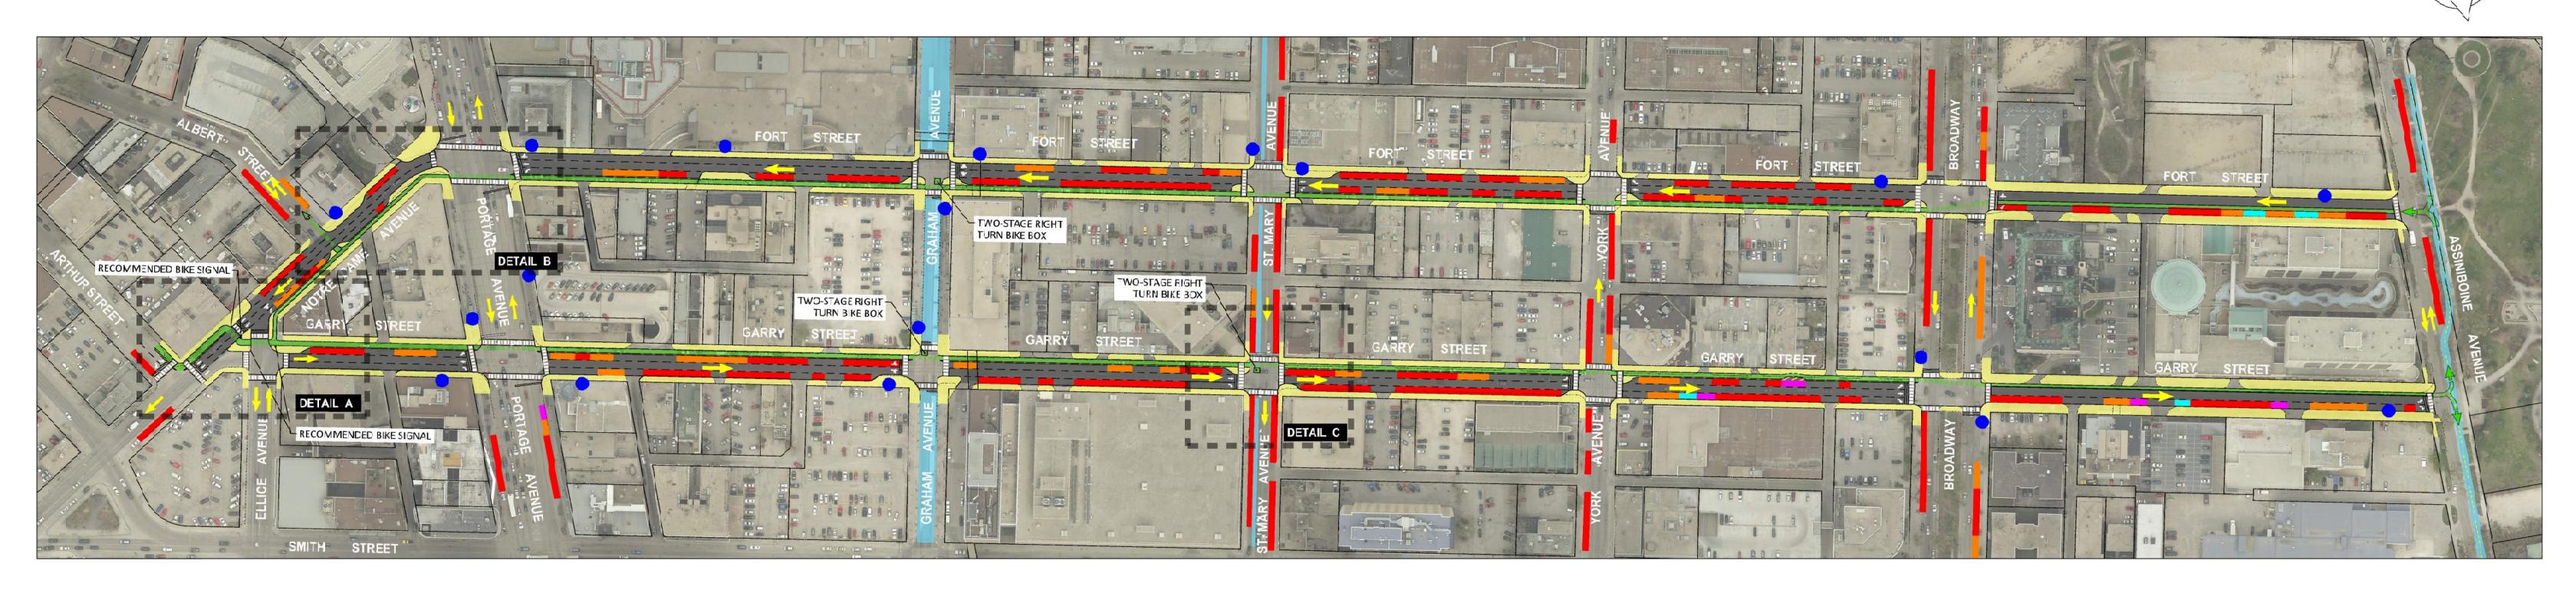

# OPTION 3 ONE-WAY WIDE LEFT SIDE PROTECTED BIKE LANES ON FORT & GARRY STREETS

FORT STREET AND GARRY STREET NORTH OF BROADWAY

NTS

#### LEGEND:

PROPOSED SIDEWALK AND BOULEVARD PROPOSED BIKE LANE PROPOSED TRAVEL LANE PROPOSED PARKING PROPOSED ACCESSIBLE PARKING PROPOSED LOADING PROPOSED ACCESSIBLE LOADING PROPOSED CONNECTION EXISTING BIKE FACILITY EXISTING BUS STOP